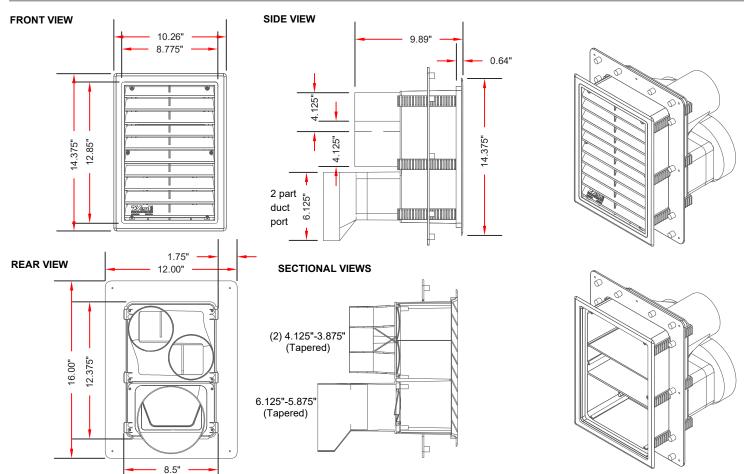

# TECHNICAL SPECIFICATIONS MODEL # TVEB-446-FC

Designed for finished exterior systems such as Metal Panel Compression Fit

## BENEFITS

- Prevents exterior air from entering interior area
- Prevents mold & mildew\*
- Eliminates water intrusion\*\*
- Sold assembled
- Single step installation
- Greatly reduces labor cost
- Fits duct sizes up to (2) 4" & (1) 6" diameter ducts
- 100% non corrosive material
- Box cavity designed not to interfere with structural design

### FEATURES

- Adjustable compression plate mounting flange
- · Interior monolithic cavity, positive pitch sidewalls
- · Mounted flush with exterior building surface
- Paintable, primer required
- Gravity back draft dampers
- Removable front louver for periodic maintenance and inspections
- · Face louver is attached with six stainless steel screws
- Impact resistant
- UV stabilized
- · Available in White or Custom colors