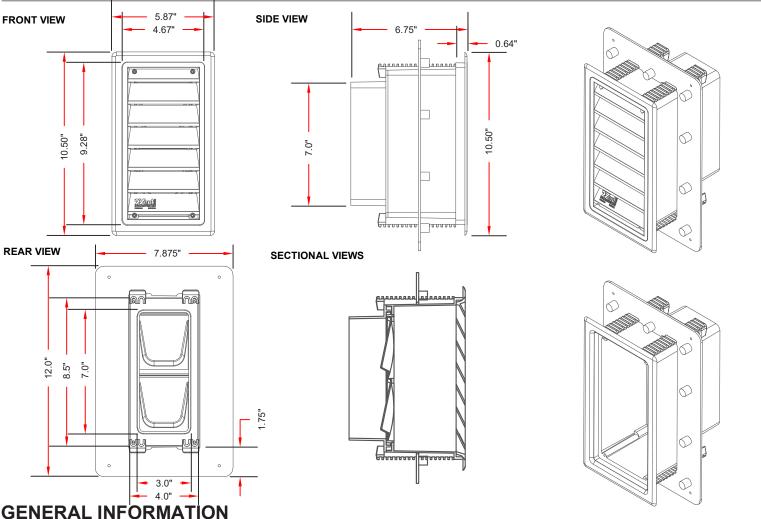

# TECHNICAL SPECIFICATIONS MODEL # SLIM-V5-FC

Designed for finished exterior systems such as Metal Panel Compression Fit