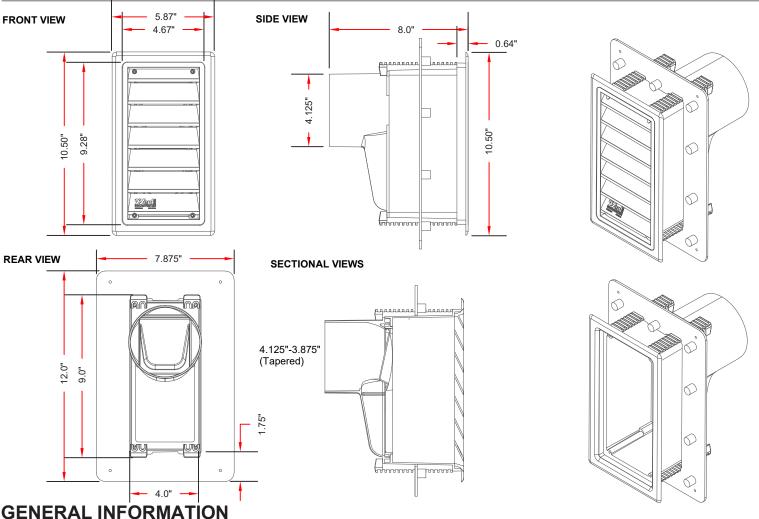

# TECHNICAL SPECIFICATIONS MODEL # SLIM-V4-FC

Designed for finished exterior systems such as Metal Panel Compression Fit