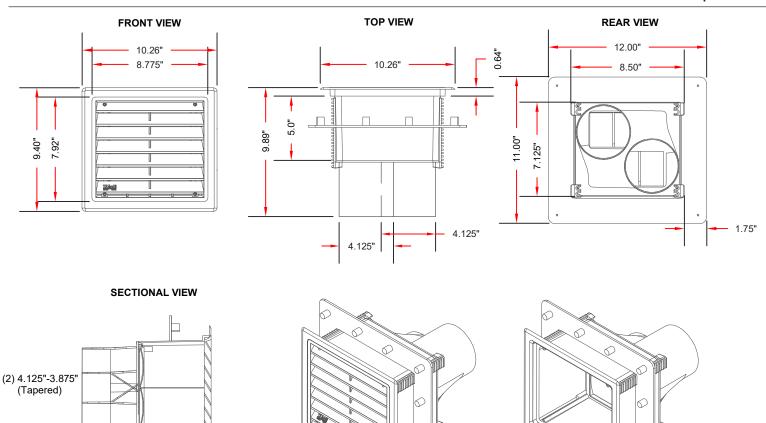

Designed for finished exterior systems such as Metal Panel Compression Fit

## **GENERAL INFORMATION**

日

VENTILATION SYSTEMS

| FOR USE<br>• Bathroom exhaust<br>• Dryer exhaust<br>• Kitchen hood exhaust<br>• Fresh air make-up<br>• Devices that require exterior exhaust or intake | <ul> <li>MATERIALS</li> <li>Constructed from high temperature plastic polymers</li> <li>Material tested for use on high temperature appliance devices<br/>or components. (max sustainable operational temperature at 235°)</li> <li>ICC-ES PMG Product Certification, ASTM E-84 / UL-723, UL-94-VO</li> <li>All components made and fully assembled in the USA</li> </ul> |
|--------------------------------------------------------------------------------------------------------------------------------------------------------|---------------------------------------------------------------------------------------------------------------------------------------------------------------------------------------------------------------------------------------------------------------------------------------------------------------------------------------------------------------------------|
| BENEFITS                                                                                                                                               | FEATURES                                                                                                                                                                                                                                                                                                                                                                  |
| • Prevents exterior air from entering interior area                                                                                                    | • Adjustable compression plate mounting flange                                                                                                                                                                                                                                                                                                                            |
| • Prevents mold & mildew*                                                                                                                              | • Interior monolithic cavity, positive pitch sidewalls                                                                                                                                                                                                                                                                                                                    |
| • Eliminates water intrusion**                                                                                                                         | • Mounted flush with exterior building surface                                                                                                                                                                                                                                                                                                                            |
| • Sold assembled                                                                                                                                       | • Paintable, primer required                                                                                                                                                                                                                                                                                                                                              |
| • Single step installation                                                                                                                             | • Gravity back draft dampers                                                                                                                                                                                                                                                                                                                                              |
| • Greatly reduces labor cost                                                                                                                           | • Removable front louver for periodic maintenance and inspections                                                                                                                                                                                                                                                                                                         |
| • Fits duct sizes (2) 4" diameter duct                                                                                                                 | • Face louver is attached with four stainless steel screws                                                                                                                                                                                                                                                                                                                |
| • 100% non corrosive material                                                                                                                          | • Impact resistant                                                                                                                                                                                                                                                                                                                                                        |
| • Box cavity designed not to interfere with                                                                                                            | • UV stabilized                                                                                                                                                                                                                                                                                                                                                           |
| structural design                                                                                                                                      | • Available in White or Custom colors                                                                                                                                                                                                                                                                                                                                     |