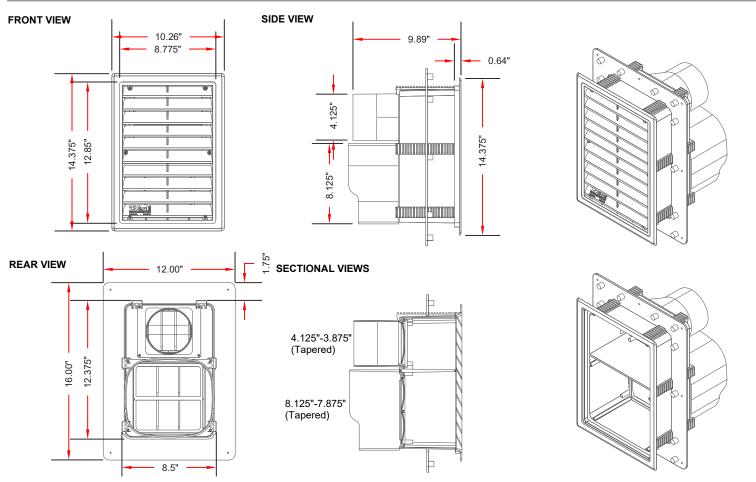

# TECHNICAL SPECIFICATIONS MODEL # DVEB-48-FC

Designed for finished exterior systems such as Metal Panel Compression Fit