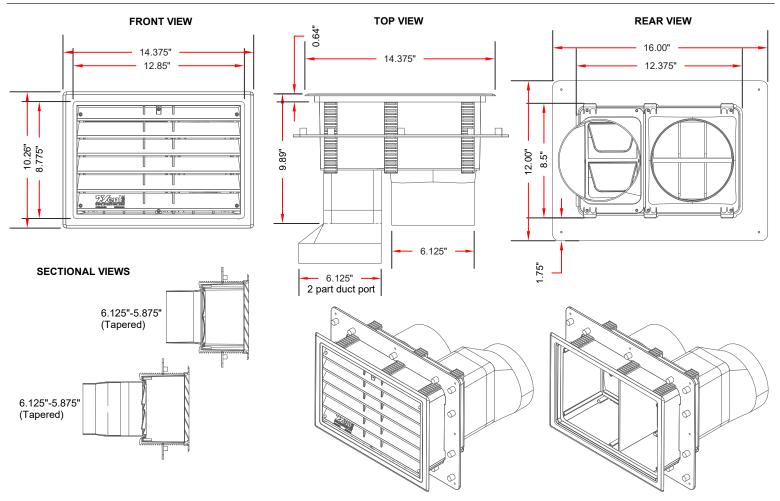

# TECHNICAL SPECIFICATIONS MODEL # DHEB-66-FC

Designed for finished exterior systems such as Metal Panel Compression Fit

## **BENEFITS**

- Prevents exterior air from entering interior area
- Prevents mold & mildew\*
- Eliminates water intrusion\*\*
- · Sold assembled
- Single step installation
- · Greatly reduces labor cost
- Fits duct sizes up to (2) 6" diameter ducts
- 100% non corrosive material
- Box cavity designed not to interfere with structural design

### **MATERIALS**

- · Constructed from high temperature plastic polymers
- Material tested for use on high temperature appliance devices or components. (max sustainable operational temperature at 235°)
- ICC-ES PMG Product Certification, ASTM E-84 / UL-723, UL-94-VO
- · All components made and fully assembled in the USA

# **FEATURES**

- Adjustable compression plate mounting flange
- · Interior monolithic cavity, positive pitch sidewalls
- Mounted flush with exterior building surface
- · Paintable, primer required
- · Gravity back draft dampers
- Removable front louver for periodic maintenance and inspections
- · Face louver is attached with six stainless steel screws
- Impact resistant
- UV stabilized
- · Available in White or Custom colors