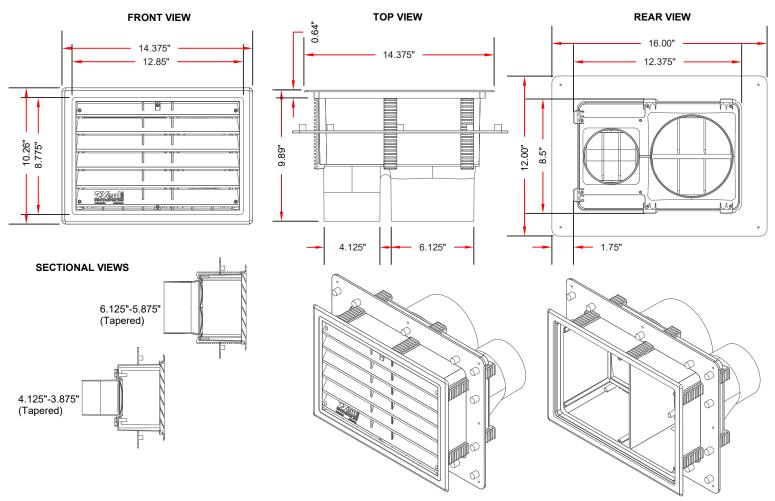

# TECHNICAL SPECIFICATIONS MODEL # DHEB-64R-FC

Designed for finished exterior systems such as Metal Panel Compression Fit

# BENEFITS

- Prevents exterior air from entering interior area
- Prevents mold & mildew\*
- Eliminates water intrusion\*\*
- Sold assembled
- Single step installation
- · Greatly reduces labor cost
- Fits duct sizes up to (1) 4" & (1) 6" diameter ducts
- 100% non corrosive material
- Box cavity designed not to interfere with structural design

### **MATERIALS**

- · Constructed from high temperature plastic polymers
- Material tested for use on high temperature appliance devices or components. (max sustainable operational temperature at 235°)
- ICC-ES PMG Product Certification, ASTM E-84 / UL-723, UL-94-VO
- · All components made and fully assembled in the USA

## **FEATURES**

- Adjustable compression plate mounting flange
- · Interior monolithic cavity, positive pitch sidewalls
- Mounted flush with exterior building surface
- · Paintable, primer required
- · Gravity back draft dampers
- Removable front louver for periodic maintenance and inspections
- · Face louver is attached with six stainless steel screws
- Impact resistant
- UV stabilized
- · Available in White or Custom colors