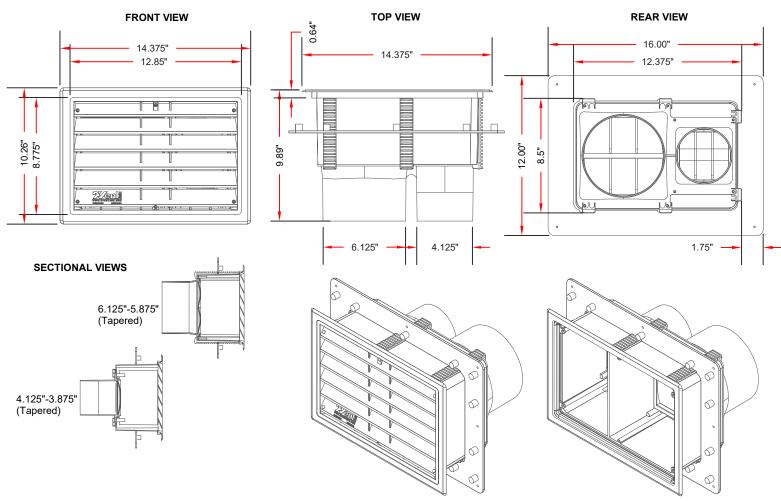

# TECHNICAL SPECIFICATIONS MODEL # DHEB-64L-FC

Designed for finished exterior systems such as Metal Panel Compression Fit

# BENEFITS

- Prevents exterior air from entering interior area
- Prevents mold & mildew\*
- Eliminates water intrusion\*\*
- Sold assembled
- Single step installation
- · Greatly reduces labor cost
- Fits duct sizes up to (1) 4" & (1) 6" diameter ducts
- 100% non corrosive material
- Box cavity designed not to interfere with structural design

## **FEATURES**

- Adjustable compression plate mounting flange
- · Interior monolithic cavity, positive pitch sidewalls
- Mounted flush with exterior building surface
- · Paintable, primer required
- · Gravity back draft dampers
- Removable front louver for periodic maintenance and inspections
- · Face louver is attached with six stainless steel screws
- Impact resistant
- UV stabilized
- · Available in White or Custom colors