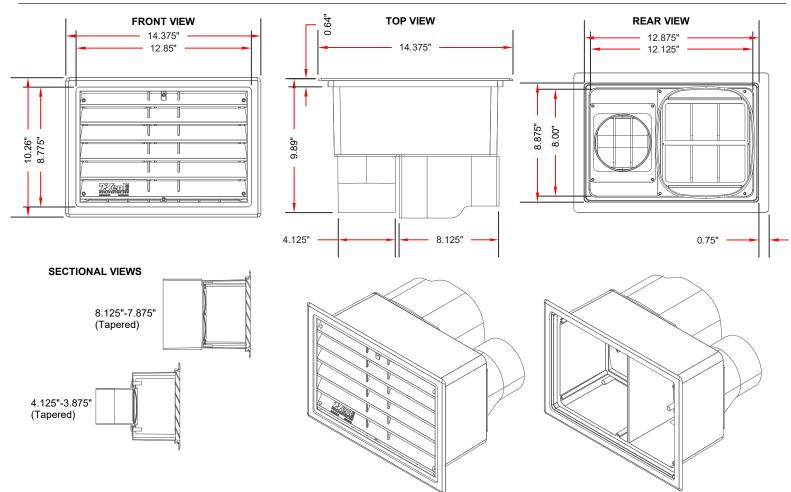

# TECHNICAL SPECIFICATIONS MODEL # DHEB-84R-F

Designed for finished exterior systems such as Flush Precast Exterior

## **BENEFITS**

- Prevents exterior air from entering interior area
- Prevents mold & mildew\*
- Eliminates water intrusion\*\*
- · Sold assembled
- · Single step installation
- · Greatly reduces labor cost
- Fits duct sizes up to (1) 4" & (1) 8" diameter ducts
- 100% non corrosive material
- Box cavity designed not to interfere with structural design

### **MATERIALS**

- · Constructed from high temperature plastic polymers
- Material tested for use on high temperature appliance devices or components. (max sustainable operational temperature at 235°)
- ICC-ES PMG Product Certification, ASTM E-84 / UL-723, UL-94-VO
- · All components made and fully assembled in the USA

# **FEATURES**

- Interior monolithic cavity, positive pitch sidewalls
- · Mounted flush with exterior building surface
- Paintable, primer required
- · Gravity back draft dampers
- · Removable front louver for periodic maintenance and inspections
- · Face louver is attached with six stainless steel screws
- Impact resistant
- UV stabilized
- · Available in White or Custom colors