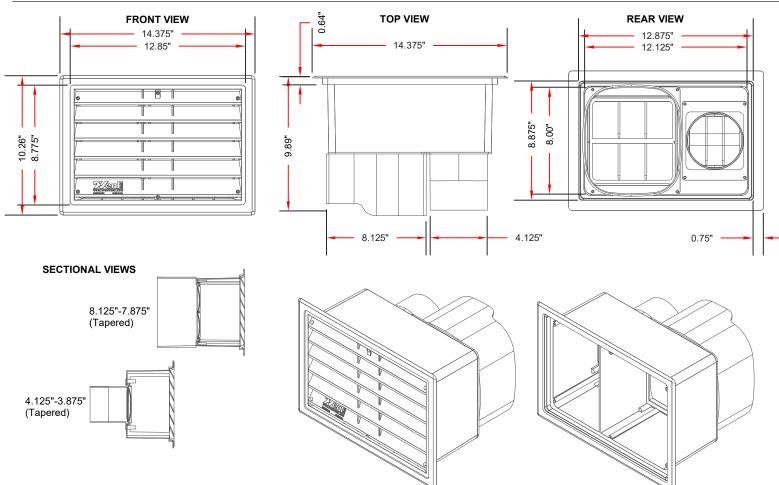

# TECHNICAL SPECIFICATIONS MODEL # DHEB-84L-F

Designed for finished exterior systems such as Flush Precast Exterior

## **BENEFITS**

- Prevents exterior air from entering interior area
- Prevents mold & mildew\*
- Eliminates water intrusion\*\*
- Sold assembled
- · Single step installation
- · Greatly reduces labor cost
- Fits duct sizes up to (1) 4" & (1) 8" diameter ducts
- 100% non corrosive material
- Box cavity designed not to interfere with structural design

### **MATERIALS**

- · Constructed from high temperature plastic polymers
- Material tested for use on high temperature appliance devices or components. (max sustainable operational temperature at 235°)
- ICC-ES PMG Product Certification, ASTM E-84 / UL-723, UL-94-VO
- · All components made and fully assembled in the USA

# **FEATURES**

- · Interior monolithic cavity, positive pitch sidewalls
- · Mounted flush with exterior building surface
- Paintable, primer required
- · Gravity back draft dampers
- · Removable front louver for periodic maintenance and inspections
- · Face louver is attached with six stainless steel screws
- Impact resistant
- UV stabilized
- · Available in White or Custom colors