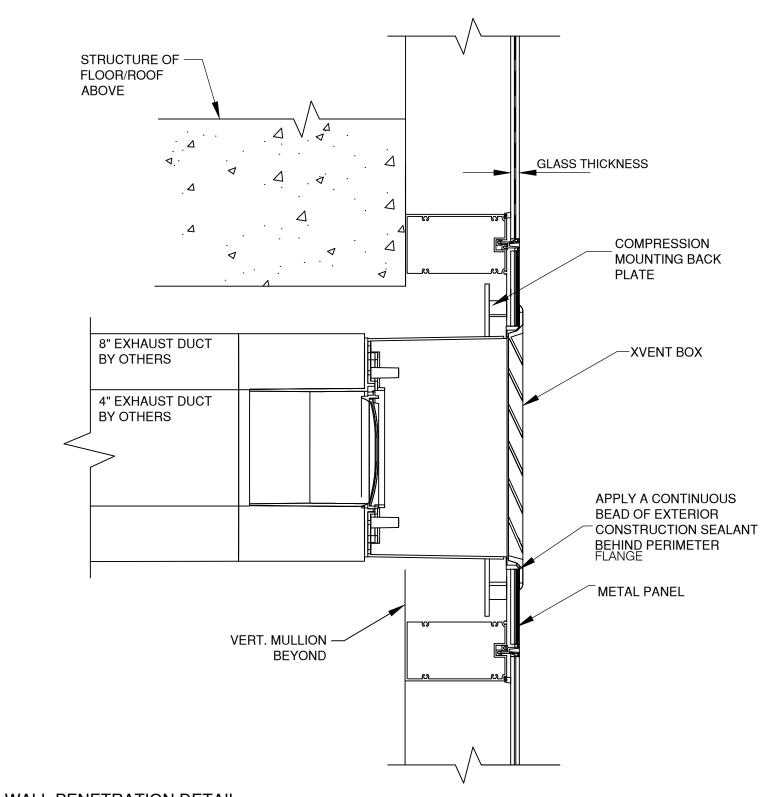

## **METAL PANEL-TRANSOM PENETRATION**

MODEL: DHEB-84L-FC or DHEB-84R-FC SERIES

WALL PENETRATION DETAIL

NOTE: Product improvement is a continuing endeavor. Therefore, materials, appearance, and specifications are subject to change without notice.