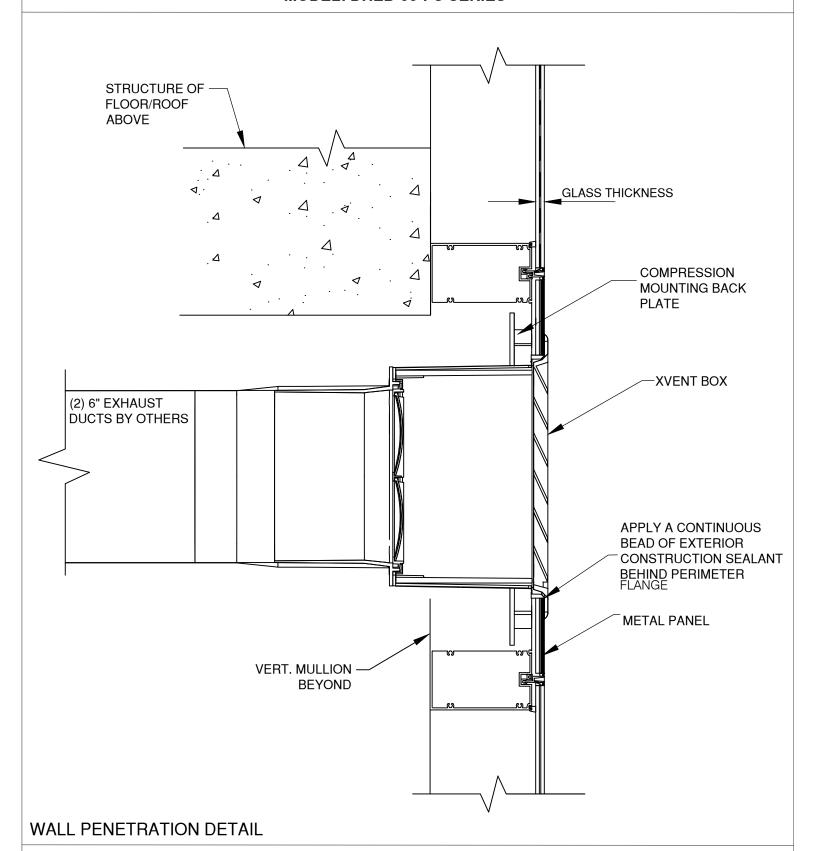

## **METAL PANEL-TRANSOM PENETRATION**

**MODEL: DHEB-66-FC SERIES** 

NOTE: Product improvement is a continuing endeavor. Therefore, materials, appearance, and specifications are subject to change without notice.