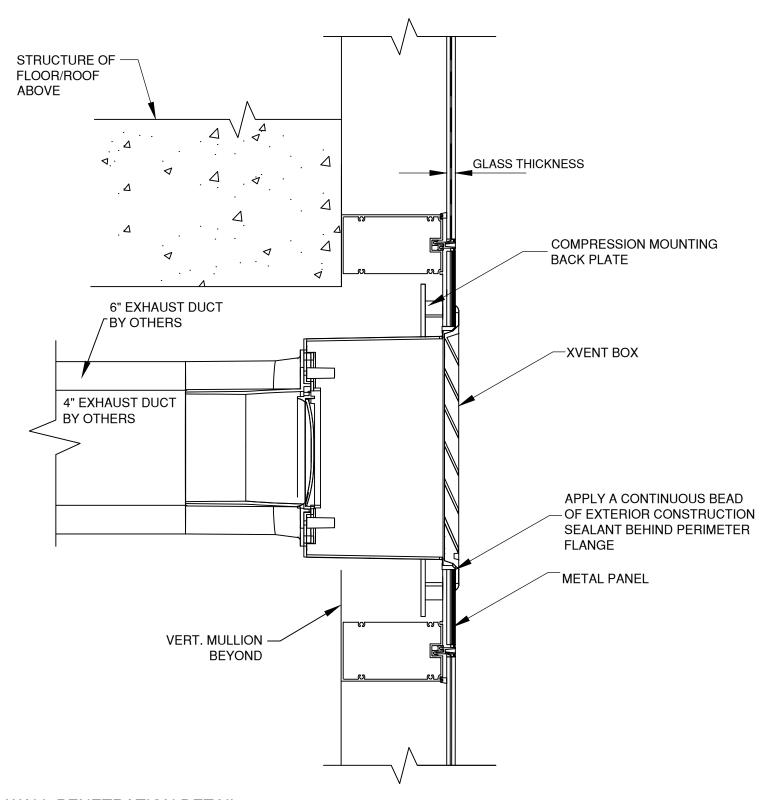

## METAL PANEL-TRANSOM PENETRATION

MODEL: DHEB-64L-FC or DHEB-64R-FC SERIES

## WALL PENETRATION DETAIL

NOTE: Product improvement is a continuing endeavor. Therefore, materials, appearance, and specifications are subject to change without notice.

Information provided herein is an estimate, and any specifications listed should be independently verified. Benefits described herein apply only to the extent that the product is installed properly, with the correct fit, and used for its intended purpose. This document does not constitute a promise or warranty by Red Viking Group Inc that all products will perform as stated herein. Red Viking Group Inc disclaims any implied warranty of merchantability. For product warranty, please see www.xventbox.com/warranty.