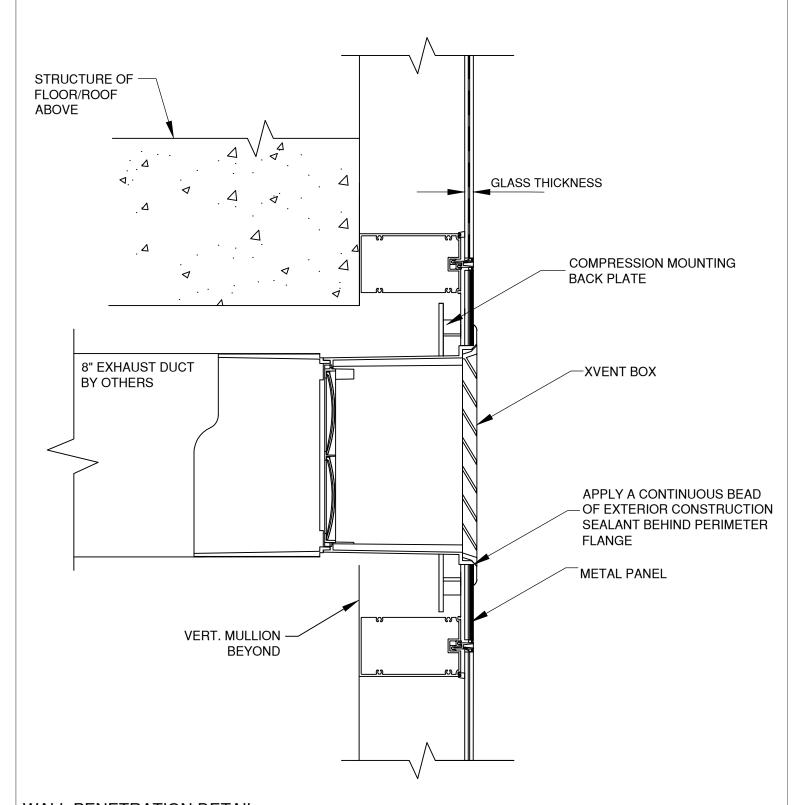

## **METAL PANEL-TRANSOM PENETRATION**

**MODEL: 8SEB-FC SERIES** 

## WALL PENETRATION DETAIL

NOTE: Product improvement is a continuing endeavor. Therefore, materials, appearance, and specifications are subject to change without notice.

Information provided herein is an estimate, and any specifications listed should be independently verified. Benefits described herein apply only to the extent that the product is installed properly, with the correct fit, and used for its intended purpose. This document does not constitute a promise or warranty by Red Viking Group Inc that all products will perform as stated herein. Red Viking Group Inc disclaims any implied warranty of merchantability. For product warranty, please see www.xventbox.com/warranty.