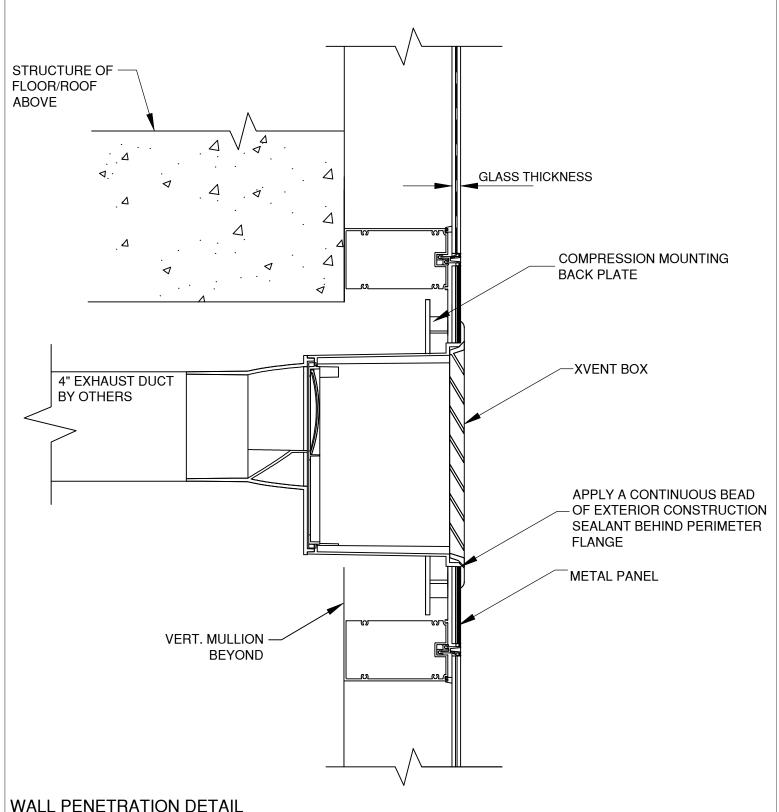

## **METAL PANEL-TRANSOM PENETRATION**

**MODEL: 4SEB-FC SERIES** 

NOTE: Product improvement is a continuing endeavor. Therefore, materials, appearance, and specifications are subject to change without notice.